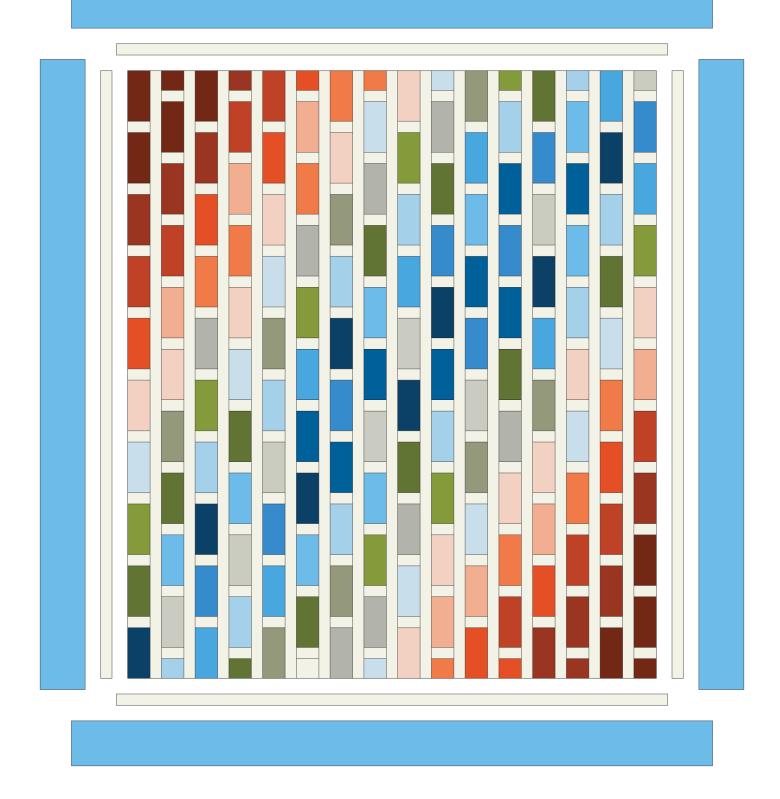

# Assemble the Quilt

**Step 5:** Arrange the A and B Rows together as indicated in the Quilt Assembly Diagram. Sew each row together, using column sashing strips between each column and at the left and right edge of the quilt. Press seams toward the sashing.

Step 6: Sew the top and bottom inner borders to the quilt center. Press toward the borders.

**Step 7:** Sew the side outer borders to the sides of the quilt center. Press toward the borders. Sew the top and bottom outer borders to the quilt center. Press toward the borders.