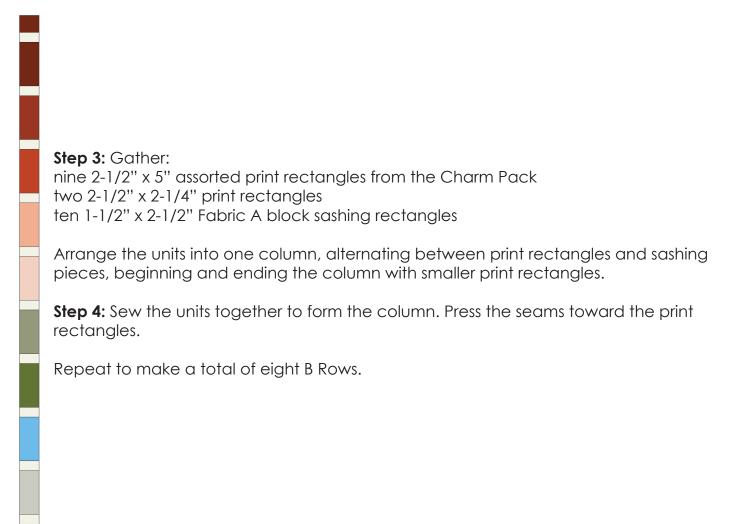

### Assemble the A Rows

**Step 1:** Gather: ten 2-1/2" x 5" assorted print rectangles from the Charm Pack nine 1-1/2" x 2-1/2" Fabric A block sashing rectangles

Arrange the units into one column, alternating between print rectangles and sashing pieces, beginning and ending the column with print rectangles.

**Step 2:** Sew the units together to form the column. Press the seams toward the print rectangles.

Repeat to make a total of eight A Rows.