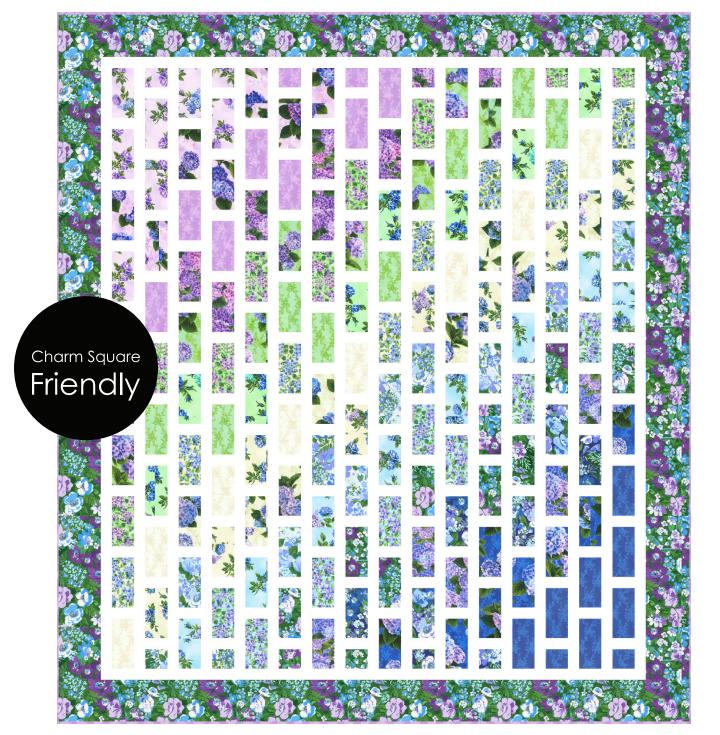

# **CHARMING PATH**

Designed by Elise Lea for RK www.robertkaufman.com Featuring Hydrangea Grace

Finished quilt measures: 57" x 64"

Difficulty Rating: Beginner

For questions about this pattern, please email Patterns@RobertKaufman.com.

# Assemble the Quilt

**Step 5:** Arrange the A and B Rows together as indicated in the Quilt Assembly Diagram. Sew each row together, using column sashing strips between each column and at the left and right edge of the quilt. Press seams toward the sashing.