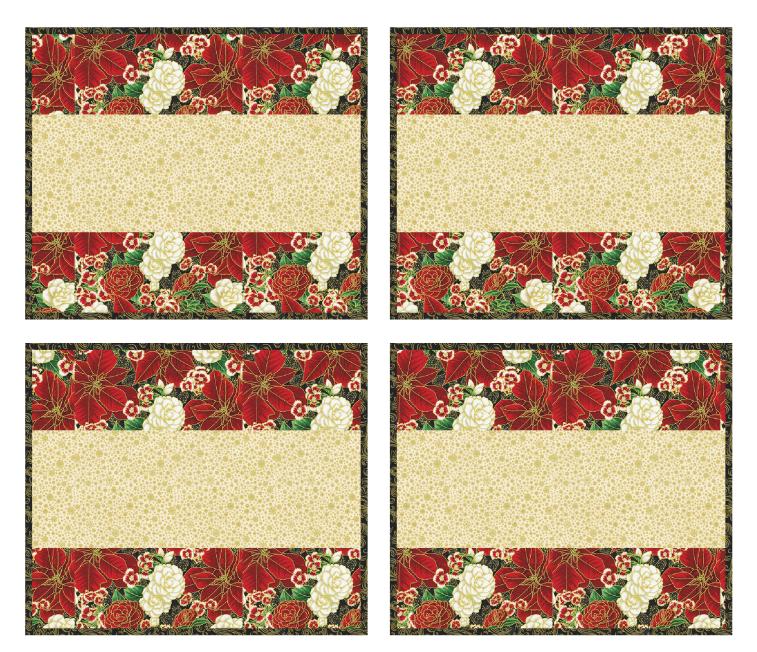

# **SEASONAL PLACEMATS**

Designed by Elise Lea for RK www.robertkaufman.com Featuring Holiday Flourish – Peppermint Twist®

Finished size 17" x 20", makes four

Placemats shown in "BLACK" colorstory. For alternate "GRAPHITE" and "PINE" colorstories see pages 4-5.

Difficulty Rating: Beginner

For questions about this pattern, please email Patterns@RobertKaufman.com.

B

R

C

S