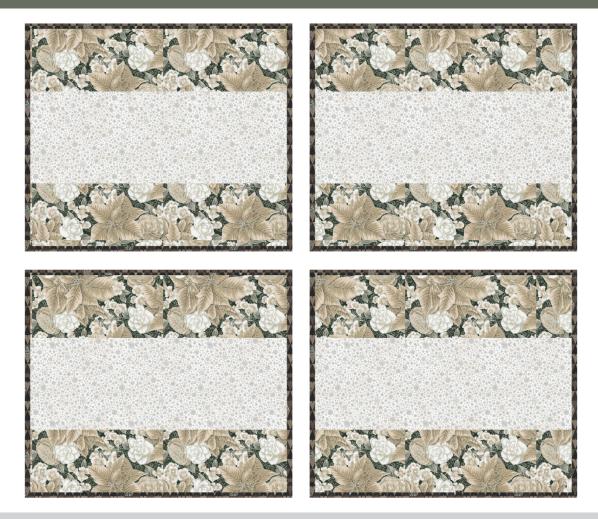

# SEASONAL PLACEMATS - Graphite Colorstory

# Fabric and Supplies Needed

Fabric amounts based on yardage that is 42" wide.

| Color Fabri            | ic Name/SKU              | Yardage     | Color | Fabric  | Name/SKU                                                      | Yardage  |
|------------------------|--------------------------|-------------|-------|---------|---------------------------------------------------------------|----------|
| A                      | SRKM-22953-303<br>BLANC  | 1/2 yard    |       | Binding | SRKM-22951-442<br>SUEDE                                       | 3/4 yard |
| В                      | SRKM-22946-304<br>Shadow | 1-1/4 yards | 1 v   | 1-1/4 y | will also need:<br>ards for backing<br>atting or fusible flee | се       |
| Copyrig<br>For individ |                          |             |       |         |                                                               |          |