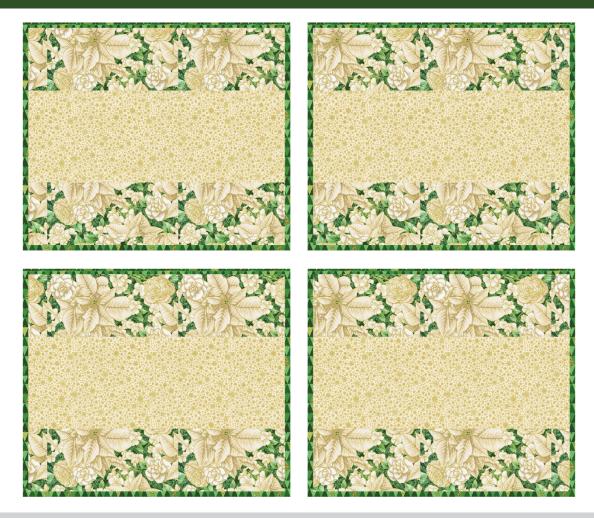

## SEASONAL PLACEMATS - Pine Colorstory

## Fabric and Supplies Needed

Fabric amounts based on yardage that is 42" wide.

| Color                                                                      | Fabric | Name/SKU                 | Yardage     | Color | Fabric  | Name/SKU                                                      | Yardage  |
|----------------------------------------------------------------------------|--------|--------------------------|-------------|-------|---------|---------------------------------------------------------------|----------|
| S                                                                          | A      | SRKM-22953-85<br>VANILLA | 1/2 yard    |       | Binding | SRKM-22951-240<br>HOLLY                                       | 3/4 yard |
|                                                                            | В      | SRKM-22946-84<br>CREAM   | 1-1/4 yards | l y   | 1-1/4 y | will also need:<br>ards for backing<br>atting or fusible flee | се       |
| Copyright 2025, Robert Kaufman<br>For individual use only - Not for resale |        |                          |             |       |         |                                                               |          |